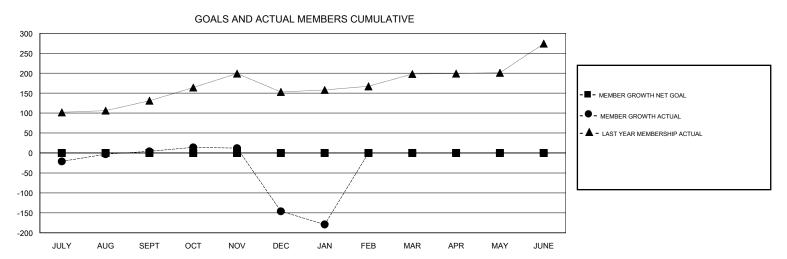

JULY

AUG

OCT

## MONTHLY MEMBERSHIP PROGRESS REPORT

## District 321B2

Results as of: 01/31/2018

## GMT: ANIL TULSYAN LOCATION INDIA GMT CA







JUNE

| DROPPED CLUBS: 4 |     | 15 CLUBS OF 44 ADDED 1 OR MORE<br>NEW MEMBERS | GENDER DISTRIBUTION           MALE         895 (64.20%)           FEMALE         499 (35.80%) |     |
|------------------|-----|-----------------------------------------------|-----------------------------------------------------------------------------------------------|-----|
| DROPPED MEMBERS  |     |                                               | Women Percentage Fiscal Year Goal: 0%                                                         |     |
| DECEASED         | 1   | CLICK HERE FOR CUMULATIVE                     | TOTAL FAMILY UNIT MEMBERS                                                                     | 799 |
| CLUB CANCELLED   | 106 | MEMBERSHIP DATA                               |