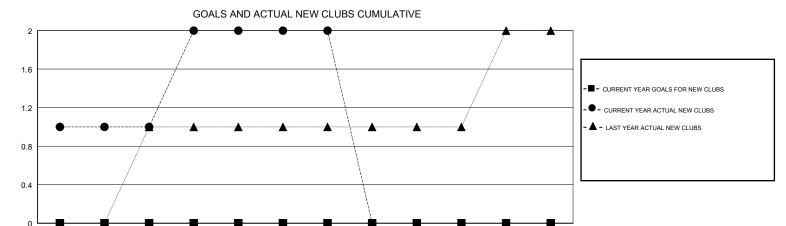

JULY

AUG

OCT

## MONTHLY MEMBERSHIP PROGRESS REPORT

## District 321B2

Results as of: 01/31/2018

## GMT: ANIL TULSYAN LOCATION INDIA GMT CA







JUNE

| DROPPED CLUBS: 4 |     | 15 CLUBS OF 44 ADDED 1 OR MORE<br>NEW MEMBERS | GENDER DISTRIBUTION           MALE         895 (64.20%)           FEMALE         499 (35.80%) |     |
|------------------|-----|-----------------------------------------------|-----------------------------------------------------------------------------------------------|-----|
| DROPPED MEMBERS  |     |                                               | Women Percentage Fiscal Year Goal: 0%                                                         |     |
| DECEASED         | 1   | CLICK HERE FOR CUMULATIVE                     | TOTAL FAMILY UNIT MEMBERS                                                                     | 799 |
| CLUB CANCELLED   | 106 | MEMBERSHIP DATA                               |