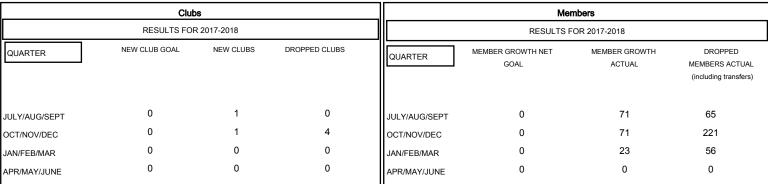

## GMT: ANIL TULSYAN LOCATION INDIA GMT CA

JUNE

| DROPPED CLUBS: 4 |     | 15 CLUBS OF 44 ADDED 1 OR MORE<br>NEW MEMBERS | GENDER DISTRIBUTION           MALE         895 (64.20%)           FEMALE         499 (35.80%) |     |
|------------------|-----|-----------------------------------------------|-----------------------------------------------------------------------------------------------|-----|
| DROPPED MEMBERS  |     |                                               | Women Percentage Fiscal Year Goal: 0%                                                         |     |
| DECEASED         | 1   | CLICK HERE FOR CUMULATIVE                     | TOTAL FAMILY UNIT MEMBERS                                                                     | 799 |
| CLUB CANCELLED   | 106 | MEMBERSHIP DATA                               |                                                                                               | 447 |
| OTHER            | 235 |                                               | FAMILY MEMBERS PAYING HALF  DUES                                                              |     |
| TOTAL            | 342 |                                               |                                                                                               |     |